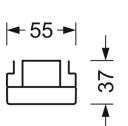

## **MECHANICS**

| Housing col                         | our     | silver grey/white aluminium RAL 9006 |  |
|-------------------------------------|---------|--------------------------------------|--|
| Dimensions (LxWxH/DxH) Weight (net) |         | 1531mm x 55mm x 37mm<br>1.9kg        |  |
|                                     |         |                                      |  |
| Dimension                           | ns      |                                      |  |
| L                                   | 1531 mm | Length                               |  |
| В                                   | 55 mm   | Width                                |  |
| Н                                   | 37 mm   | Height                               |  |