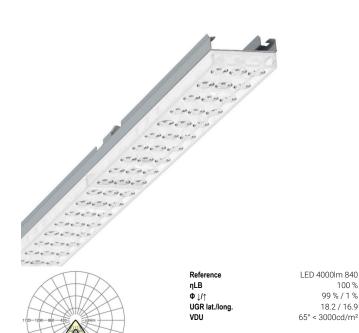

Device mount - Individual.Lens.Optic - direct double asymmetrical distribution - visually continuous

Device mount made of a galvanised, profiled steel sheet; surface coated with polyester resin. Tool-free attachment with design-integrated pressure caps guarantee protection against theft and dismantling. Housing colour silver grey/white aluminium RAL 9006; Direct double asymmetrical light distribution using the Individual.Lens.Optic made of PMMA plastic. The single lens optics ensure absolute ease of assembly and are simple to maintain thanks to the easily cleaned surface. The inner rhythm of the 3-row single lens arrangement and the overriding device mount are perfectly in tune to guarantee a homogeneous appearance in the object. Electrical connection by means of a fixed, 3-pin, quick-fit plug connector and a free choice of phases. Integrated guide for fast contacting. They are exchangeable, permit modernisation and reliably prolong the service life of the overall system.

### LIGHTING TECHNOLOGY

| Placement                          | LED, Colour rendering/Light colour<br>CRI ≥ 80 / 4000K |
|------------------------------------|--------------------------------------------------------|
| Colour tolerance (MacAdam)         | 3SDCM                                                  |
| Photobiological safety (Luminaire) | RG1                                                    |
| Nominal luminous flux              | 4427lm                                                 |
| LED service life                   | 50000h L80/B10 (Tq 45°C)                               |
| Luminaire luminous efficiency      | 172lm/W                                                |
| Beam angle                         | 70° (C0) / 90 ° (C90)                                  |
| UGR lat./long.                     | 18.2 / 16.9                                            |
|                                    |                                                        |

### **DEEP-LINK**

https://www.regiolux.de/en/article/19460004015

100 % 99 % / 1 %

18.2 / 16.9